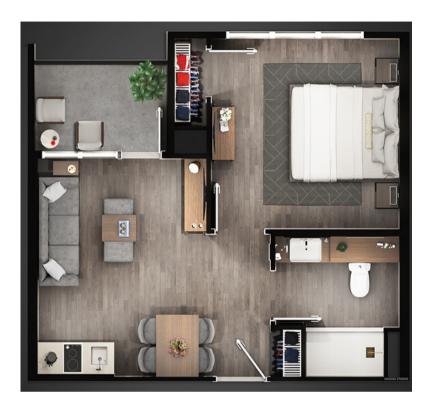

## **OSPREY FLOORPLAN**

## 1 BEDROOM | 1 BATHROOM | 482 SQ. FT.

The **Osprey** is a one bedroom with a king bed, an ensuite bathroom with walk-in shower, dining room, living room with pullout sofa, private balcony, a fully-equipped kitchenette including a two burner cooktop, microwave, and under-counter refrigerator.