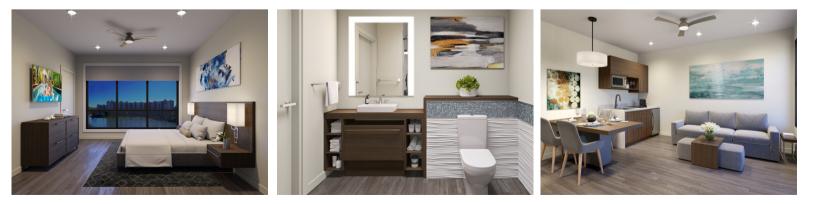

## 1 BEDROOM | 1 BATHROOM | 482 SQ. FT.

The **Osprey** is a one bedroom with a king bed, an ensuite bathroom with walk-in shower, dining room, living room with pullout sofa, private balcony, a fully-equipped kitchenette including a two burner cooktop, microwave, and under-counter refrigerator.